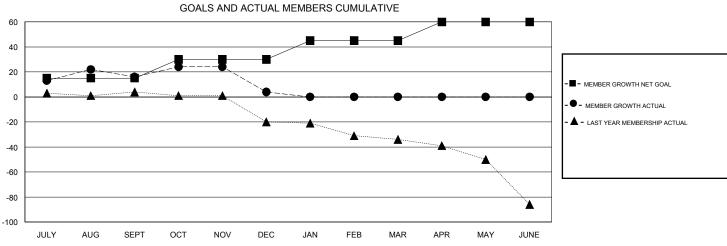

## GOALS AND ACTUAL NEW CLUBS CUMULATIVE

| DROPPED CLUBS: 0  DROPPED MEMBERS |    | 29 CLUBS OF 65 ADDED 1 OR MORE<br>NEW MEMBERS | GENDER DISTE<br>MALE<br>FEMALE  | 972 (66.39%)<br>492 (33.61%) |     |
|-----------------------------------|----|-----------------------------------------------|---------------------------------|------------------------------|-----|
| DECEASED                          | 9  | CHECK HERE FOR CHANNATIVE                     | TOTAL FAMILY UNIT MEMBERS       |                              | 208 |
| CLUB CANCELLED                    | 0  | CLICK HERE FOR CUMULATIVE  MEMBERSHIP DATA    | FAMILY MEMBERS PAYING HALF DUES |                              | 107 |
| OTHER                             | 61 |                                               |                                 |                              | 107 |
| TOTAL                             | 70 |                                               |                                 |                              |     |