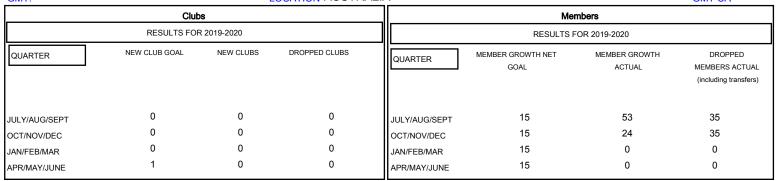

## GOALS AND ACTUAL NEW CLUBS CUMULATIVE

| DROPPED CLUBS: 0  DROPPED MEMBERS |    | 29 CLUBS OF 65 ADDED 1 OR MORE<br>NEW MEMBERS | GENDER DISTE<br>MALE<br>FEMALE  | 972 (66.39%)<br>492 (33.61%) |     |
|-----------------------------------|----|-----------------------------------------------|---------------------------------|------------------------------|-----|
| DECEASED                          | 9  | CHECK HERE FOR CHANNATIVE                     | TOTAL FAMILY UNIT MEMBERS       |                              | 208 |
| CLUB CANCELLED                    | 0  | CLICK HERE FOR CUMULATIVE  MEMBERSHIP DATA    | FAMILY MEMBERS PAYING HALF DUES |                              | 107 |
| OTHER                             | 61 |                                               |                                 |                              | 107 |
| TOTAL                             | 70 |                                               |                                 |                              |     |